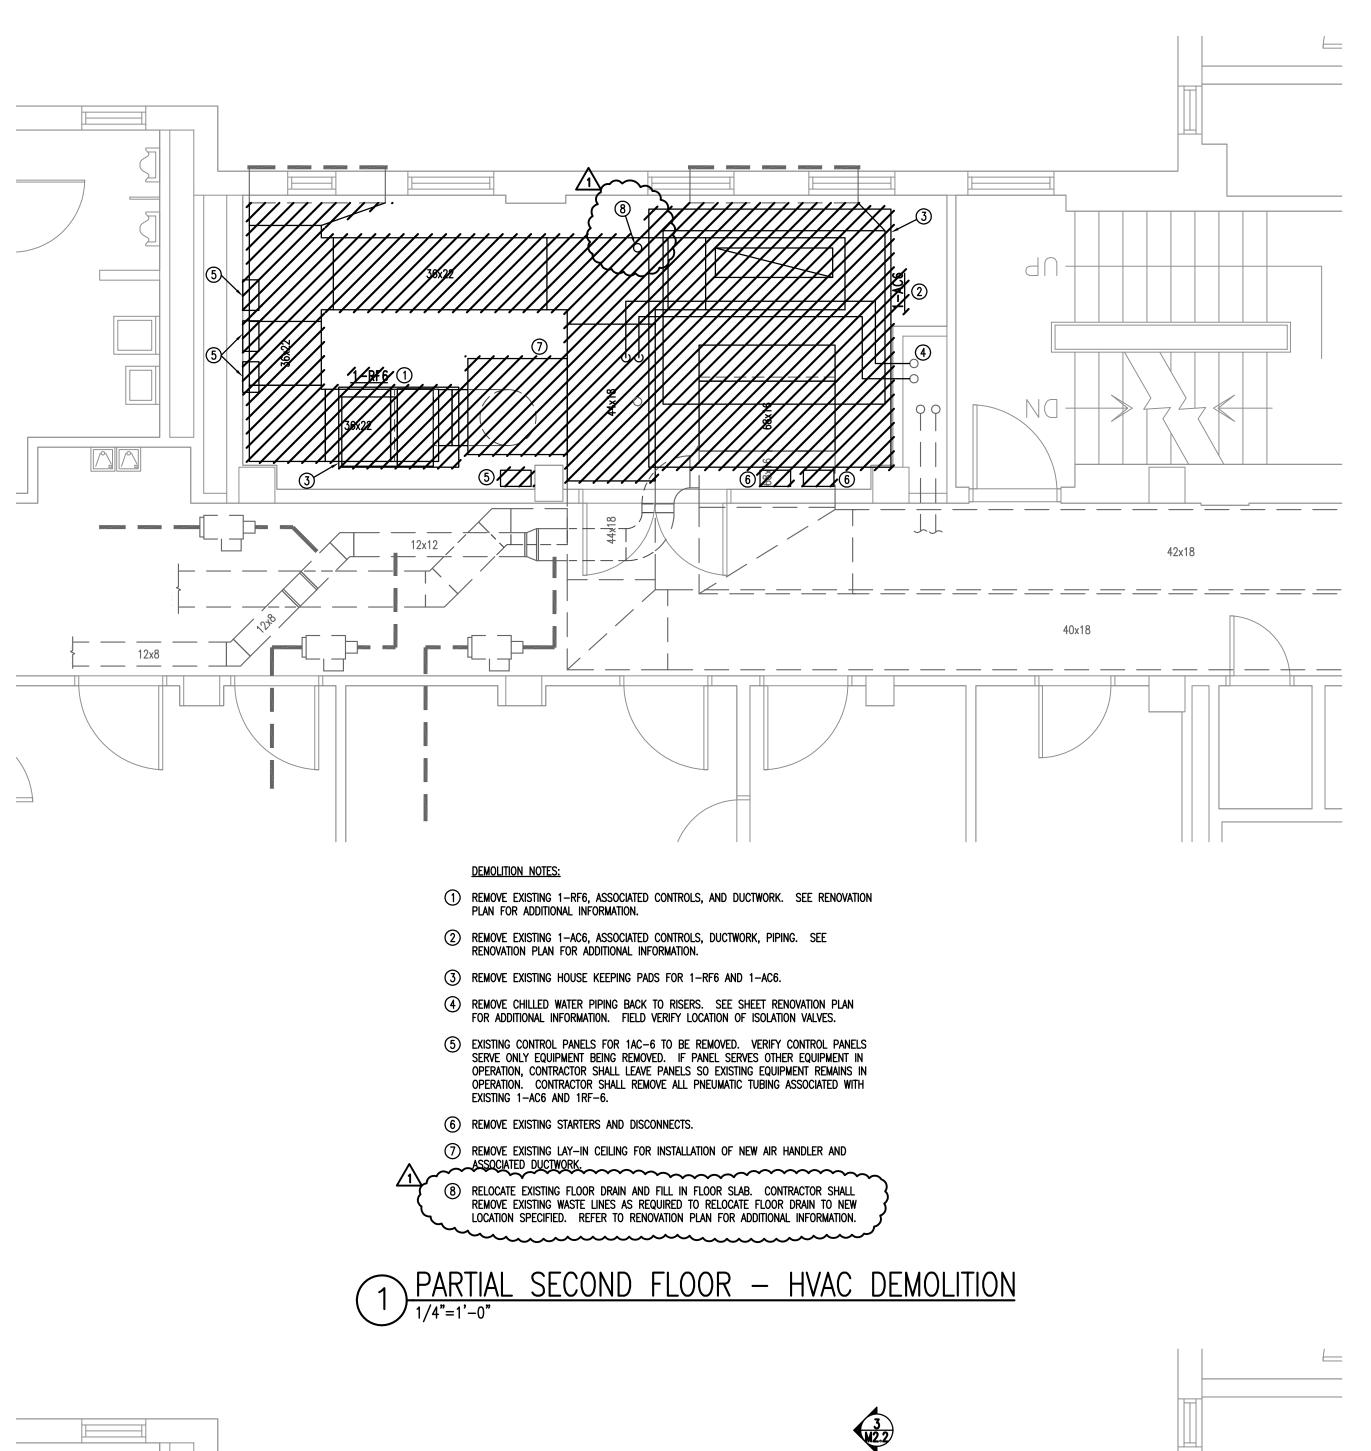

## **CHANGES TO THE DRAWINGS**

- 6.01 DRAWING M2.2
  - A. Replace sheet M2.2 in its entirety.

consultants

USC School of Medicine Building 1
Second Floor AHU Replacement
State Project # H27-Z160

A/E project number 14037.01

issued for ISSUED FOR CONSTRUCTION

date AUGUST 14, 2014

PARTIAL SECOND FLOOR PLAN HVAC DEMOLITION AND
RENOVATION

sheet number

M2.2

drawn by JDR checked by JWB