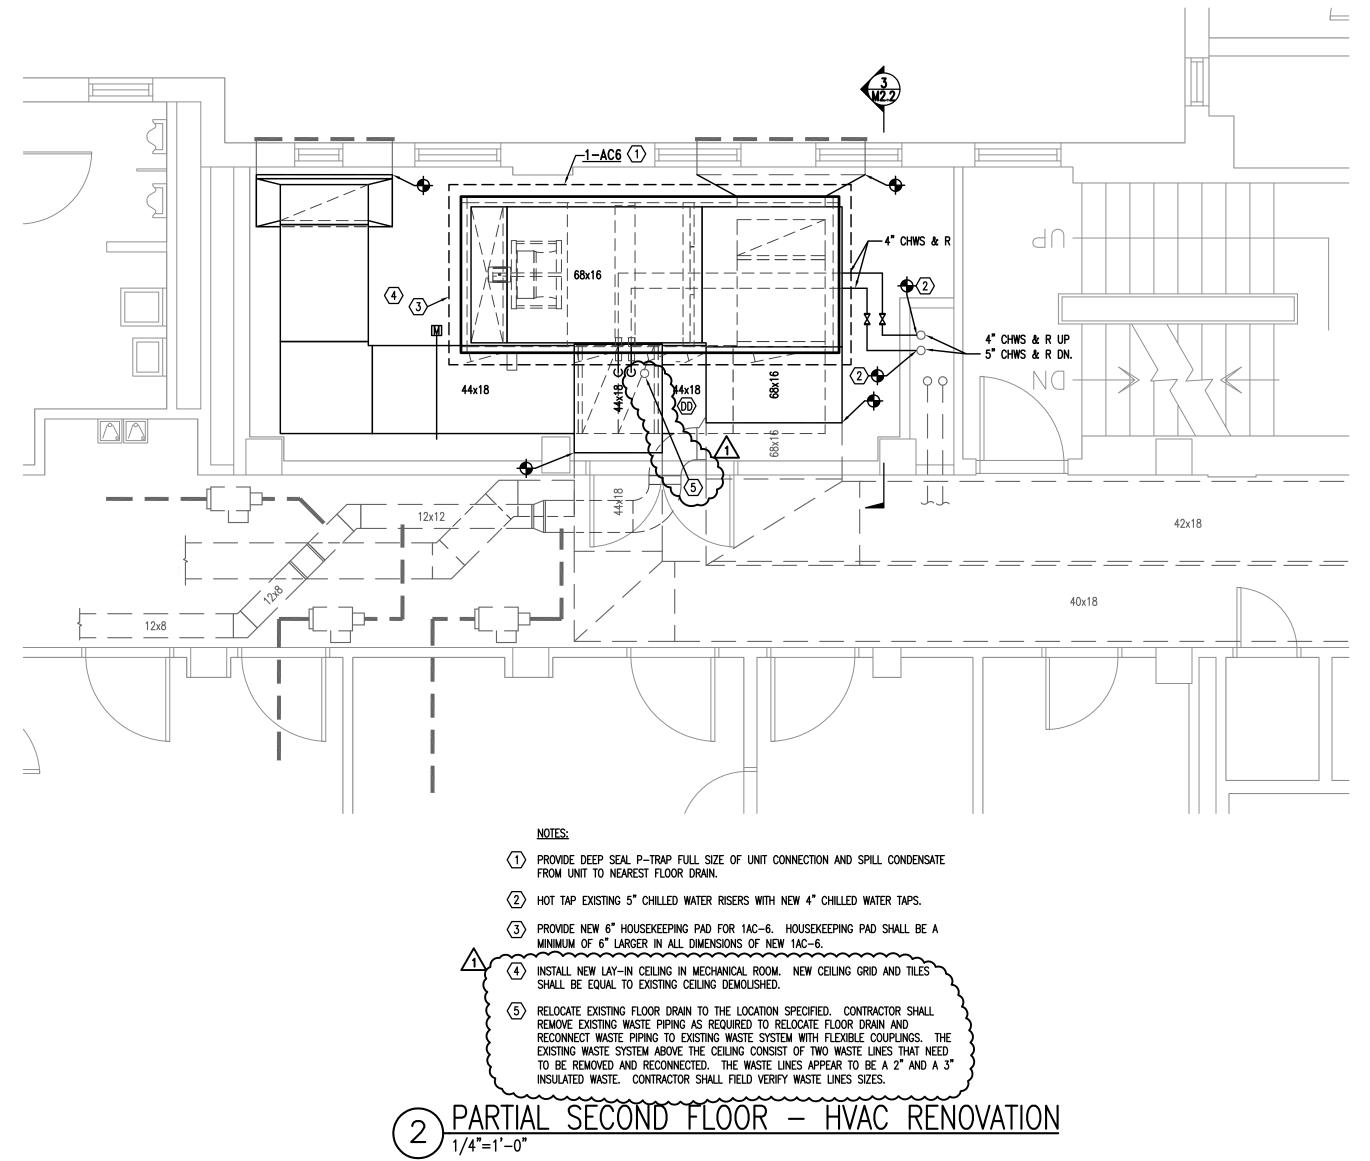

## **CHANGES TO THE DRAWINGS**

- 6.01 DRAWING M2.2
  - A. Replace sheet M2.2 in its entirety.

consultants

USC School of Medicine Building 1
Second Floor AHU Replacement
State Project # H27-Z160

A/E project number 14037.01

issued for ISSUED FOR CONSTRUCTION

date AUGUST 14, 2014

PARTIAL SECOND FLOOR PLAN HVAC DEMOLITION AND
RENOVATION

sheet number

M2.2

drawn by JDR checked by JWB