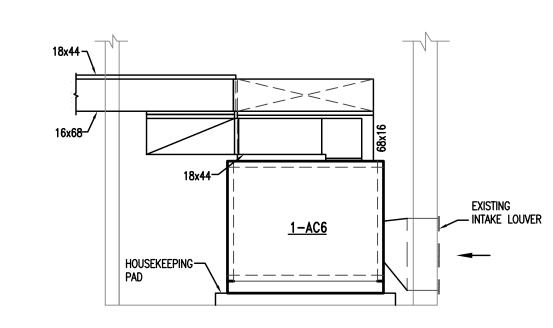

<sup>\*\*\*\*</sup>By signing this sheet you agree to receive information electronically.

3 SECTION THROUGH MECHANICAL ROOM

Architects/Engineers/Planners 1201 Main Street, Suite 2100 Columbia, S.C. 29201 tel. 803-256-0000 fax 803-255-7243

consultants

USC School of Medicine Building 1
Second Floor AHU Replacement
State Project # H27-Z160

A/E project number 14037.01

issued for ISSUED FOR CONSTRUCTION

date AUGUST 14, 2014

PARTIAL SECOND FLOOR PLAN HVAC DEMOLITION AND
RENOVATION

sheet number

M2.2

drawn by JDR checked by JWB